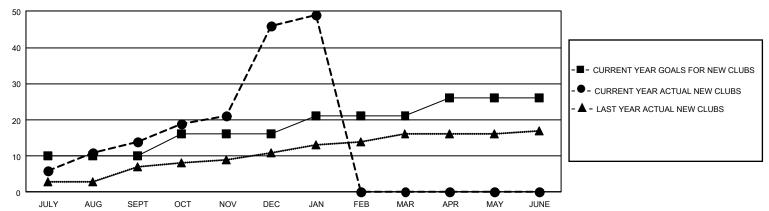

## GMT Constitutional Area 6, Group O

REPORT DOES NOT INCLUDE CLUBS IN UNDISTRICTED AREAS.

| Clubs         |               |             |               | Members               |                        |                         |                                                    |  |
|---------------|---------------|-------------|---------------|-----------------------|------------------------|-------------------------|----------------------------------------------------|--|
|               | RESULTS FO    | R 2020-2021 |               | RESULTS FOR 2020-2021 |                        |                         |                                                    |  |
| QUARTER       | NEW CLUB GOAL | NEW CLUBS   | DROPPED CLUBS | QUARTER MEME          | BER GROWTH NET<br>GOAL | MEMBER GROWTH<br>ACTUAL | DROPPED<br>MEMBERS ACTUAL<br>(including transfers) |  |
| JULY/AUG/SEPT | 30            | 14          | 3             | JULY/AUG/SEPT         | 205                    | 886                     | 235                                                |  |
| OCT/NOV/DEC   | 18            | 32          | 0             | OCT/NOV/DEC           | 300                    | 3,030                   | 641                                                |  |
| JAN/FEB/MAR   | 15            | 3           | 0             | JAN/FEB/MAR           | 180                    | 141                     | 23                                                 |  |
| APR/MAY/JUNE  | 15            | 0           | 0             | APR/MAY/JUNE          | 205                    | 0                       | 0                                                  |  |

## GOALS AND ACTUAL NEW CLUBS CUMULATIVE