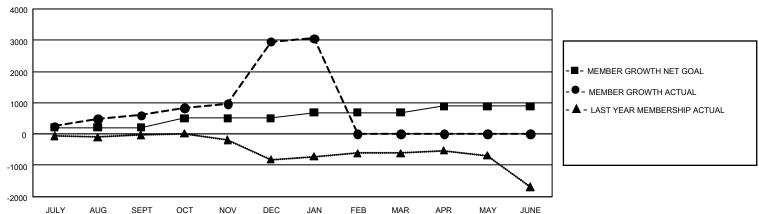

## GMT Constitutional Area 6, Group O

REPORT DOES NOT INCLUDE CLUBS IN UNDISTRICTED AREAS.

| Clubs         |               |             |               | Members               |                        |                         |                                                    |  |
|---------------|---------------|-------------|---------------|-----------------------|------------------------|-------------------------|----------------------------------------------------|--|
|               | RESULTS FO    | R 2020-2021 |               | RESULTS FOR 2020-2021 |                        |                         |                                                    |  |
| QUARTER       | NEW CLUB GOAL | NEW CLUBS   | DROPPED CLUBS | QUARTER MEME          | BER GROWTH NET<br>GOAL | MEMBER GROWTH<br>ACTUAL | DROPPED<br>MEMBERS ACTUAL<br>(including transfers) |  |
| JULY/AUG/SEPT | 30            | 14          | 3             | JULY/AUG/SEPT         | 205                    | 886                     | 235                                                |  |
| OCT/NOV/DEC   | 18            | 32          | 0             | OCT/NOV/DEC           | 300                    | 3,030                   | 641                                                |  |
| JAN/FEB/MAR   | 15            | 3           | 0             | JAN/FEB/MAR           | 180                    | 141                     | 23                                                 |  |
| APR/MAY/JUNE  | 15            | 0           | 0             | APR/MAY/JUNE          | 205                    | 0                       | 0                                                  |  |

## GOALS AND ACTUAL MEMBERS CUMULATIVE

| DROPPED CLUBS: 3 |     | 260 CLUBS OF 413 ADDED 1 OR MORE | GENDER DISTRIBUTION             |                 |        |
|------------------|-----|----------------------------------|---------------------------------|-----------------|--------|
|                  |     | NEW MEMBERS                      | MALE                            | 11,642 (64.35%) |        |
|                  |     |                                  | FEMALE                          | 6,450 (35.65%)  |        |
| DROPPED MEMBERS  |     |                                  |                                 |                 |        |
| DECEASED         | 30  | CLICK HERE FOR CUMULATIVE        | TOTAL FAMILY UNIT MEMBERS       |                 | 11,458 |
| CLUB CANCELLED 0 |     | MEMBERSHIP DATA                  |                                 |                 | 0.000  |
| OTHER            | 869 |                                  | FAMILY MEMBERS PAYING HALF DUES |                 | 6,680  |
| TOTAL            | 899 |                                  |                                 |                 |        |